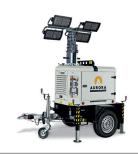

### **AURORA LIGHTING TOWERS**

Aurora Lighting Towers is a brand of Green Power Systems, which after twenty years of experience in the development of generators, today present in 126 countries around the world, has decided to use its know-how in creating a line of specific products for lighting towers and suitable mobile lighting systems to any type of need.

www.auroralightingtowers.com

LIGHTING TOWERS WITH ENGINE

LIGHTING TOWERS WITH ENGINE, BATTERY OR HYBRID

LIGHTING TOWERS WITH BATTERY AND ENGINE

BRAND OF GREEN POWER SYSTEMS