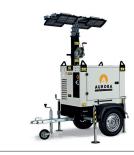

### **AURORA LIGHTING TOWERS**

Aurora Lighting Towers is a brand of Green Power Systems, which after twenty years of experience in the development of generators, today present in 126 countries around the world, has decided to use its know-how in creating a line of specific products for lighting towers and suitable mobile lighting systems to any type of need.

www.auroralightingtowers.com

LIGHTING TOWERS WITH ENGINE

LIGHTING TOWERS WITH ENGINE, BATTERY OR HYBRID

LIGHTING TOWERS WITH BATTERY AND ENGINE

BRAND OF GREEN POWER SYSTEMS